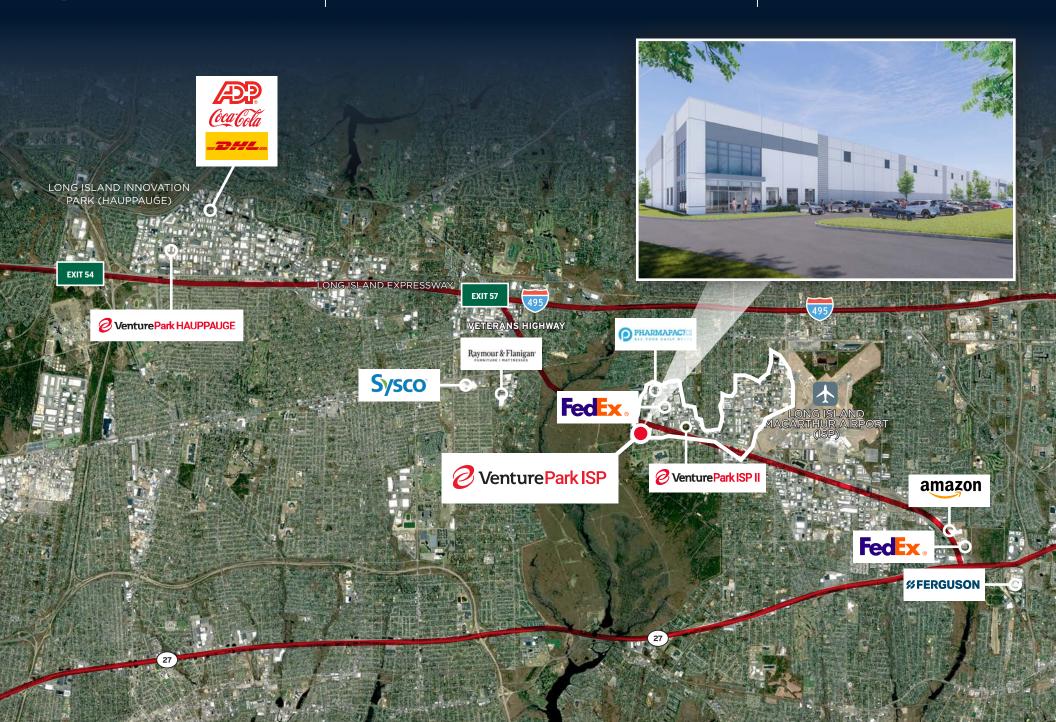

2950 VETERANS MEMORIAL HIGHWAY, BOHEMIA, NEW YORK | WWW.VENTUREPARKISP.COM

121,270 SF INDUSTRIAL LOGISTICS CENTER WITH 10-YEAR PILOT FOR LEASE | IMMEDIATE OCCUPANCY

NASSAU COUNTY | 16 MILES

**HAMPTONS** | 27 MILES