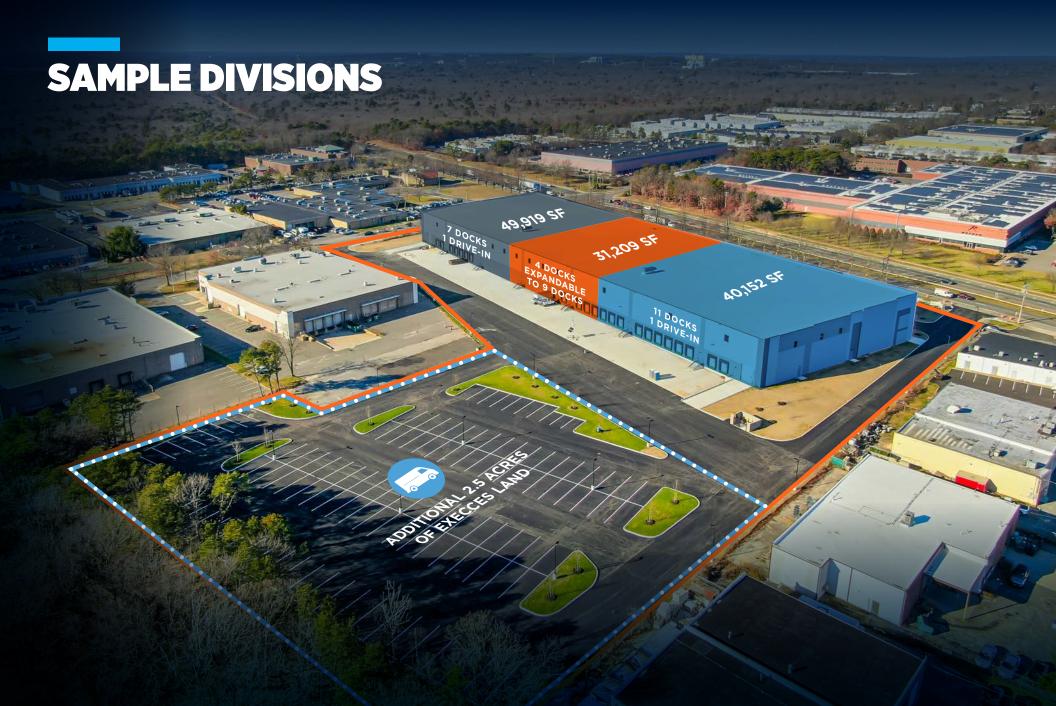

2950 VETERANS MEMORIAL HIGHWAY, BOHEMIA, NEW YORK | WWW.VENTUREPARKISP.COM

121,270 SF INDUSTRIAL LOGISTICS CENTER WITH 10-YEAR PILOT FOR LEASE | IMMEDIATE OCCUPANCY

NASSAU COUNTY | 16 MILES

**HAMPTONS** | 27 MILES