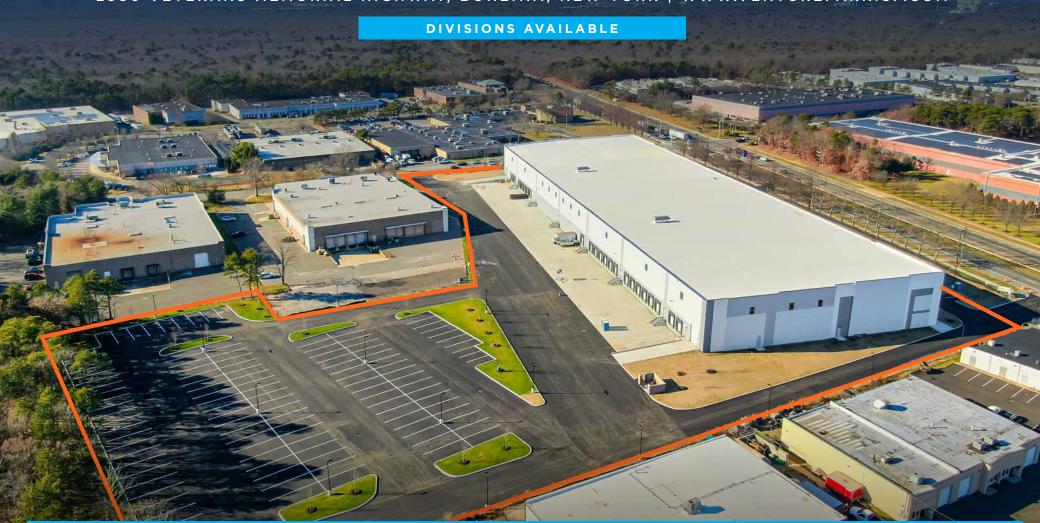

2950 VETERANS MEMORIAL HIGHWAY, BOHEMIA, NEW YORK | WWW.VENTUREPARKISP.COM

121,270 SF INDUSTRIAL LOGISTICS CENTER WITH 10-YEAR PILOT FOR LEASE | IMMEDIATE OCCUPANCY

NASSAU COUNTY | 16 MILES

**HAMPTONS** | 27 MILES