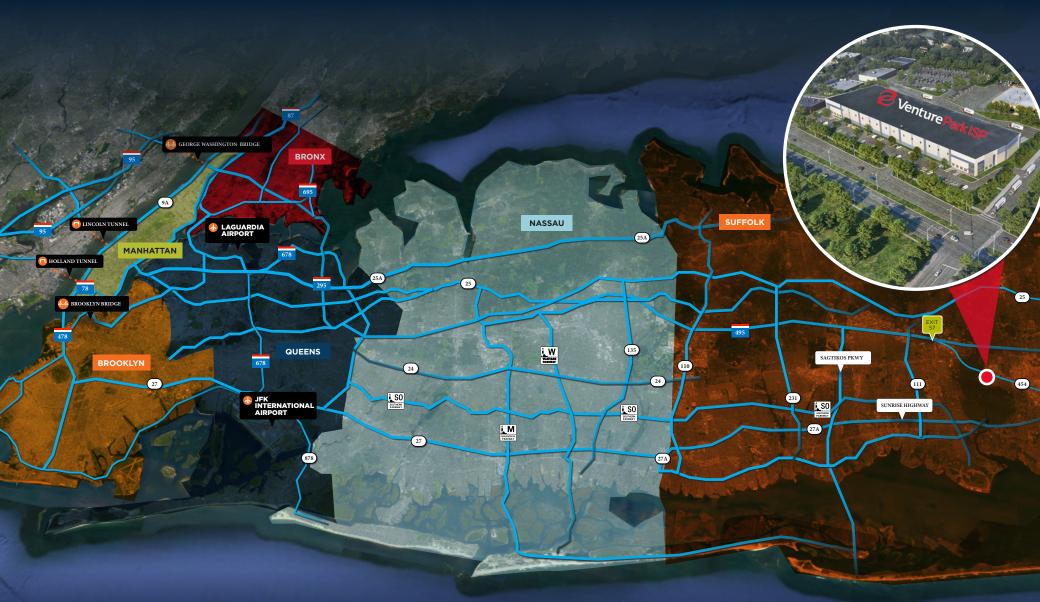

2950 VETERANS MEMORIAL HIGHWAY, BOHEMIA, NEW YORK | WWW.VENTUREPARKISP.COM

121,270 SF INDUSTRIAL LOGISTICS CENTER WITH 10-YEAR PILOT FOR LEASE | IMMEDIATE OCCUPANCY

NASSAU COUNTY | 16 MILES

**HAMPTONS** | 27 MILES