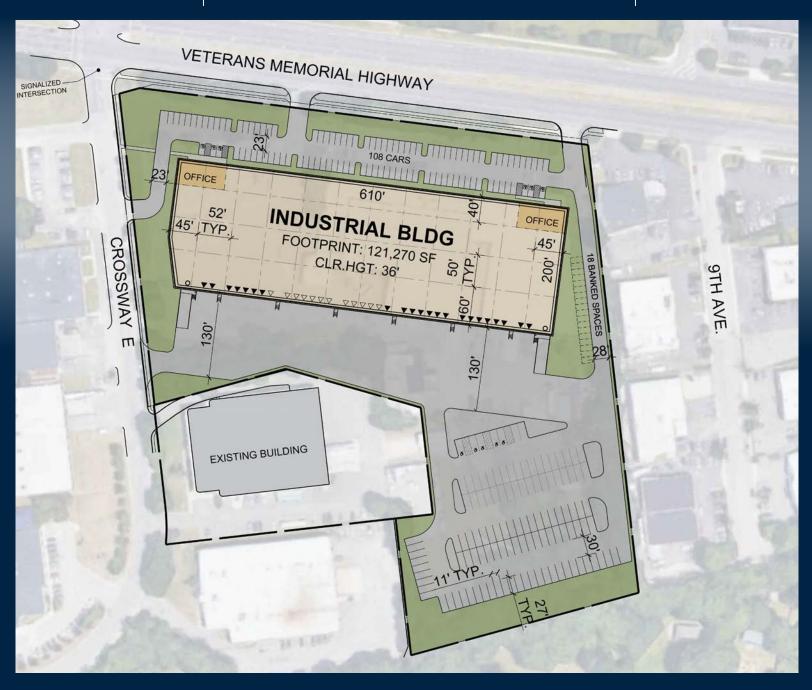

2950 VETERANS MEMORIAL HIGHWAY, BOHEMIA, NEW YORK | WWW.VENTUREPARKISP.COM

121,270 SF INDUSTRIAL LOGISTICS CENTER WITH 10-YEAR PILOT FOR LEASE | IMMEDIATE OCCUPANCY

NASSAU COUNTY | 16 MILES

**HAMPTONS** | 27 MILES